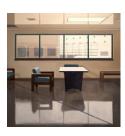

## **Sarah McKenzie**

Sight Lines, 2025 Oil and acrylic on canvas 42 x 42 in. (106.7 x 106.7 cm) (SM 25017)