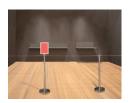

# Sarah McKenzie

Cordoned Off, 2025 Oil and acrylic on wood panel 22 x 28 in. (55.9 x 71.1 cm) (SM 25010)