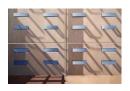

#### Sarah McKenzie

Window Blinds (Administrative Segregation Unit, Sterling Correctional), 2022 Oil and acrylic on canvas 36 × 54 in. (91.4 × 137.2 cm) (SM 2248)