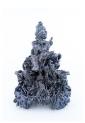

### **Anthony Sonnenberg**

\$ 4,000

Candelabra (Command the Room), 2023 Porcelain over stoneware and found ceramic tchotchkes, glaze 12 x 10 x 6 in. (30.5 x 25.4 x 15.2 cm) (AS 23112)