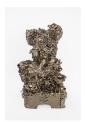

### **Anthony Sonnenberg**

\$8,000

Candelabra (Hidden Mickey), 2020 Porcelain over stoneware and found ceramic tchotchkes, glaze 18.5 x 12 x 8 in. (47 x 30.5 x 20.3 cm) (AS 23111)