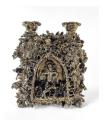

### **Anthony Sonnenberg**

\$8,000

Candelabra (Hidden Mickey), 2020 Porcelain over stoneware and found ceramic tchotchkes, glaze 18.5 x 12 x 8 in. (47 x 30.5 x 20.3 cm) (AS 23111)