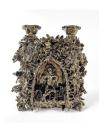

## **Anthony Sonnenberg**

Candelabra (Hidden Mickey), 2020 Porcelain over stoneware and found ceramic tchotchkes, glaze 18.5 x 12 x 8 in. (47 x 30.5 x 20.3 cm) (AS 23111)