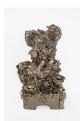

## **Anthony Sonnenberg**

Candelabra (Hidden Mickey), 2020 Porcelain over stoneware and found ceramic tchotchkes, glaze 18.5 x 12 x 8 in. (47 x 30.5 x 20.3 cm) (AS 23111)