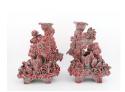

## **Anthony Sonnenberg**

Pair of Candelabras (Jolly Rancher Red), 2020 Porcelain over stoneware and found ceramic tchotchkes, glaze 9.5 x 7 x 5 in. (24.1 x 17.8 x 12.7 cm) each (AS 23109)