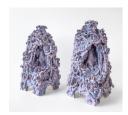

# **Anthony Sonnenberg**

Pair of Candelabra (Feel it all over), 2023 Porcelain over stoneware and found ceramic tchotchkes, glaze 15 x 8 x 8 in. (38.1 x 20. 3 x 20.3 cm) each (AS 23110)