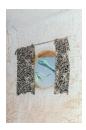

## Mikayla Whitmore

Psychopomp, 2018 Archival metallic print 26.5 x 18.5 in. (67.3 x 47 cm) 27.5 x 19.75 in. (69.9 x 50.2 cm), framed Edition 1/3 (MW 1907)