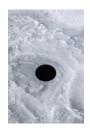

#### Mikayla Whitmore

The World's Blackest Black, 2018 Archival metallic print 36 x 24 in. (91.4 x 61 cm) 37.25 x 25.25 in. (94.6 x 64.1 cm), framed Edition 1/3 (MW 1903)